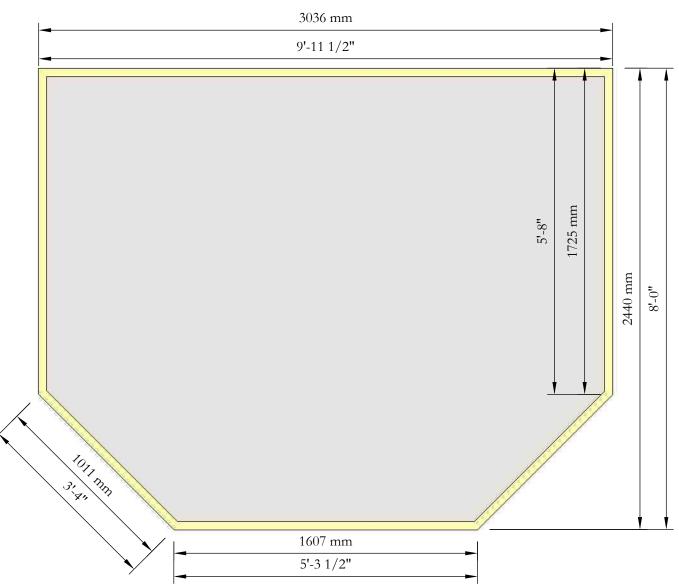

## Stramburg Greenhouse External Measurements 10ft x 8ft

- Dimensions show external measurements of Greenhouse.
- Eaves height of Greenhouse 2000mm, 6'4.
- •Total height of Greenhouse 2438mm, 8'.
- The base should be 100mm (4"), wider than the outside dimension of the Greenhouse.